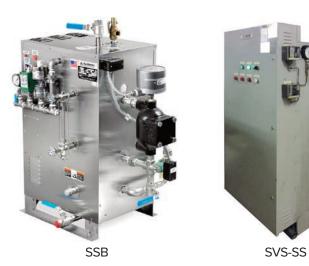

## SSB and SVS-SS Stainless Steel Electric Boilers

- Minimize contaminants with all stainless steel wetted parts
- Available in sizes from 12 to 1600kW
- Safe, versatile easy to-use heat sources for lowor high-pressure steam
- Insulated Carbon Steel Pressure Vessel ASME
   Section 1, standard pressure up to 150 PSIG design higher pressures available
- Quick steam ramp up