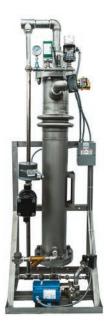

# SHE Steam Heat Exchanger

- For use with reverse osmosis (RO), deionized (DI), distilled and other product side water where the process fluid cannot be mixed or contacted by plant steam
- Built to requirements and is complete with liquid level control, pressure or temperature controls, drain valve, gauges, safety valve and steel support frame