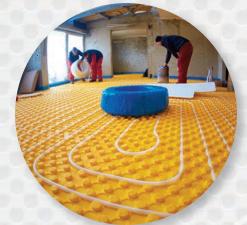

# Hot water boilers used for space heating or process heating

**COMMERCIAL HEATING** 

**LOW-TEMPERATURE HEATING** 

**FREEZE PROTECTION** 

**INDUSTRIAL HEATING** 

Designed for comfort heating, freeze protection, industrial process heating, industrial/commercial standby heating, supplementary heating, heat pump auxiliary heating

## EW and SVW Hot Water Boilers

- Easy and quick to install; no need for flue, gas or combustion air requirements.
- Available in sizes from 12 to 1600kW
- Ideal for all closed loop heating applications, including low temperature systems
- Insulated Carbon Steel Pressure Vessel ASME Section IV, up to 150 PSIG design.
- Zero emissions, small footprint and quiet operation