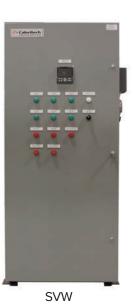

## ES and SVS Carbon Steel Electric Steam Boilers

- Easy, quick to install, only requires a water feed connection and electrical hook-up
- Available in sizes from 12 to 1600kW
- Standard features, include pressure and liquid level controllers, ASME Code pressure vessel and safety valve
- Safe, versatile easy-to-use heat sources for lowor high-pressure steam
- Insulated Carbon Steel Pressure Vessel ASME
   Section 1, standard pressure up to 150 PSIG design –
   higher pressures available
- Quick steam ramp up

ES available in sizes from 12 to 180kW

SVS available in sizes from 12 to 1600kW