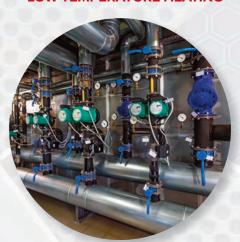

# Hot water boilers used for space heating or process heating

**COMMERCIAL HEATING** 

**LOW-TEMPERATURE HEATING** 

**FREEZE PROTECTION** 

**INDUSTRIAL HEATING** 

Designed for comfort heating, freeze protection, industrial process heating, industrial/commercial standby heating, supplementary heating, heat pump auxiliary heating

## EW and SVW Hot Water Boilers

- Easy and quick to install; no need for flue, gas or combustion air requirements.
- Available in sizes from 12 to 1600kW
- Ideal for all closed loop heating applications, including low temperature systems
- Insulated Carbon Steel Pressure Vessel ASME Section IV, up to 150 PSIG design.
- Zero emissions, small footprint and quiet operation