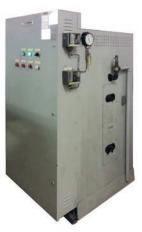

## ES and SVS Carbon Steel Electric Steam Boilers

- Easy, quick to install, only requires a water feed connection and electrical hook-up
- Available in sizes from 12 to 1600kW
- Standard features, include pressure and liquid level controllers, ASME Code pressure vessel and safety valve
- Safe, versatile easy-to-use heat sources for lowor high-pressure steam
- Insulated Carbon Steel Pressure Vessel ASME
   Section 1, standard pressure up to 150 PSIG design –
   higher pressures available
- Quick steam ramp up

ES available in sizes from 12 to 180kW

SVS available in sizes from 12 to 1600kW