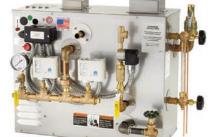

# Compact Boilers for pressures up to 150 PSIG and heavier duty applications up to 1600kW

**MICROBREWING** 

**STERILIZATION** 

**REACTORS** 

CBD OILS

Steam for tanks, distillations, paraffins, autoclaves, reactors, dyestuffs, glues, steam-jacketed kettles, sterilizers, pipe tracing and humidification

## ES and SVS Carbon Steel Electric Steam Boilers

- Easy, quick to install, only requires a water feed connection and electrical hook-up
- Available in sizes from 12 to 1600kW
- Standard features, include pressure and liquid level controllers, ASME Code pressure vessel and safety valve
- Safe, versatile easy-to-use heat sources for lowor high-pressure steam
- Insulated Carbon Steel Pressure Vessel ASME
   Section 1, standard pressure up to 150 PSIG design –
   higher pressures available
- Quick steam ramp up

ES available in sizes from 12 to 180kW

SVS available in sizes from 12 to 1600kW