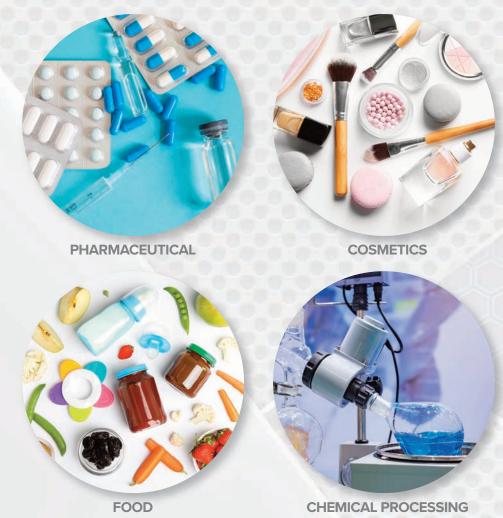

# Stainless steel boilers for cleaner steam applications using pure feed water, up to 1600kW loads

Designed for pharmaceutical, laboratory, sterilization, food processing, cosmetics, chemical processing, autoclaves