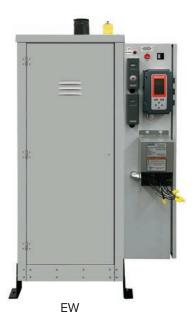

# Hot water boilers used for space heating or process heating

**COMMERCIAL HEATING** 

**LOW-TEMPERATURE HEATING** 

**FREEZE PROTECTION** 

**INDUSTRIAL HEATING** 

Designed for comfort heating, freeze protection, industrial process heating, industrial/commercial standby heating, supplementary heating, heat pump auxiliary heating

## EW and SVW Hot Water Boilers

- Easy and quick to install; no need for flue, gas or combustion air requirements.
- Available in sizes from 12 to 1600kW
- Ideal for all closed loop heating applications, including low temperature systems
- Insulated Carbon Steel Pressure Vessel ASME Section IV, up to 150 PSIG design.
- Zero emissions, small footprint and quiet operation