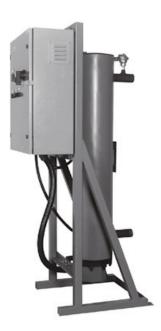

## SSH Electric Steam Superheater

Suitable for the heating of saturated steam under pressurized conditions adding BTUs to increase the quality and raise the temperature of saturated steam to super heated steam to match your process requirements