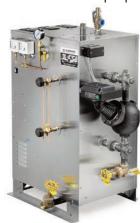

## ES and SVS Carbon Steel Electric Steam Boilers

- Easy, quick to install, only requires a water feed connection and electrical hook-up
- Available in sizes from 12 to 1600kW
- Standard features, include pressure and liquid level controllers, ASME Code pressure vessel and safety valve
- Safe, versatile easy-to-use heat sources for lowor high-pressure steam
- Insulated Carbon Steel Pressure Vessel ASME
   Section 1, standard pressure up to 150 PSIG design –
   higher pressures available
- Quick steam ramp up

ES available in sizes from 12 to 180kW

SVS available in sizes from 12 to 1600kW