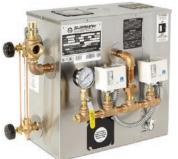

# SHE Steam Heat Exchanger

- For use with reverse osmosis (RO), deionized (DI), distilled and other product side water where the process fluid cannot be mixed or contacted by plant steam
- Built to requirements and is complete with liquid level control, pressure or temperature controls, drain valve, gauges, safety valve and steel support frame