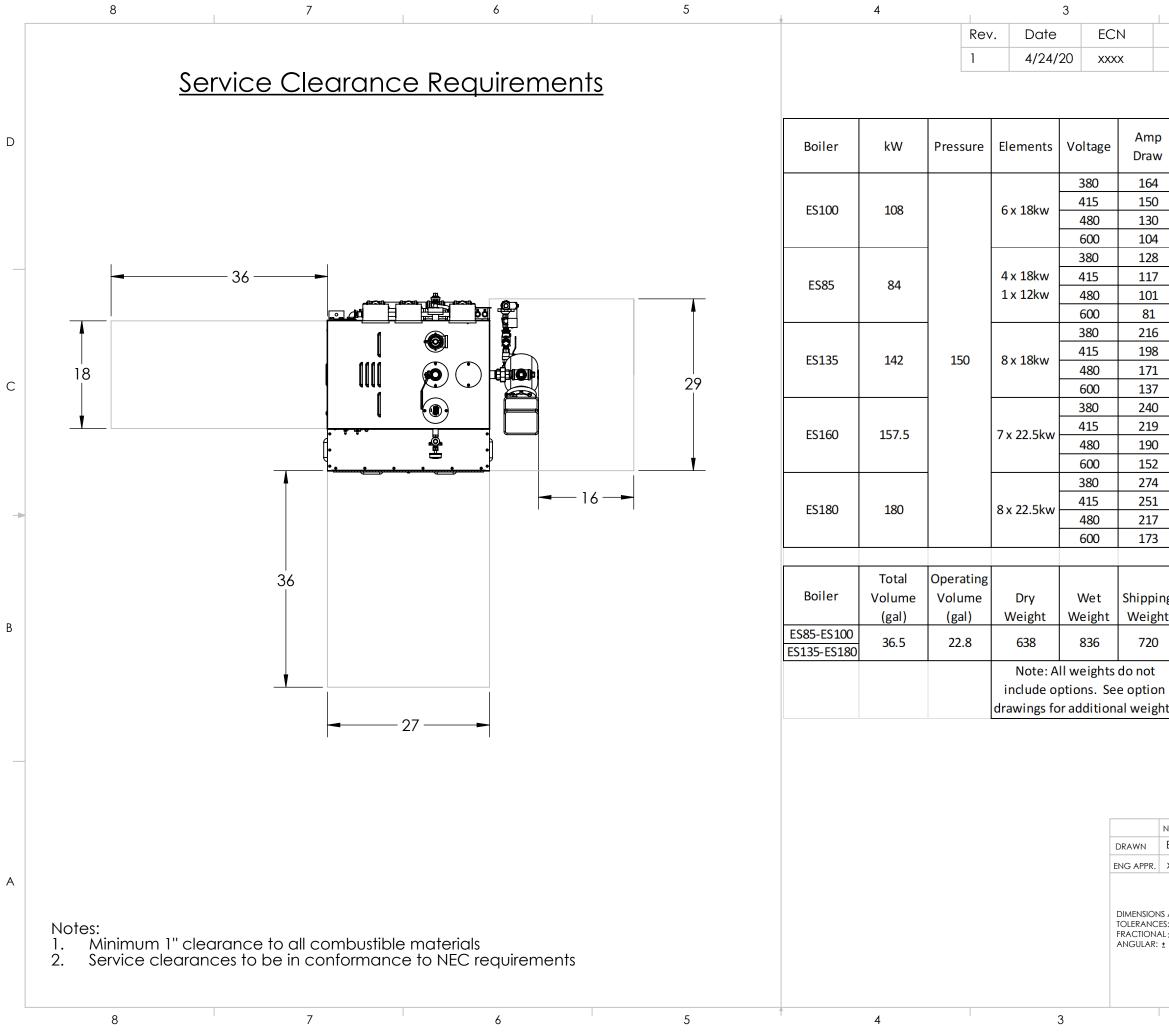

| 7 | 6 |
|---|---|
|   |   |

| 2             | 1  |       |
|---------------|----|-------|
| Desc.         |    | Auth. |
| Initial Drawi | ng | E.Z   |

| )<br>/ | Control<br>Voltage | Steam Flowrate<br>(Ibs/hr) | Feed Water<br>Consumption<br>(GPM) | Reccomended<br>Min. Feed Water<br>Rate (gpm) | D |
|--------|--------------------|----------------------------|------------------------------------|----------------------------------------------|---|
|        | 240                | 325                        | 0.65                               | 1.95                                         |   |
|        | 120                | 323                        | 0.65                               | 1.95                                         |   |
|        | 240                | 256                        | 0.51                               | 1.52                                         |   |
|        | 120                | 250                        | 0.31                               | 1.52                                         |   |
|        | 240                | 433                        | 0.87                               | 2.6                                          |   |
|        | 120                | 455                        | 0.87                               | 2.0                                          | С |
|        | 240                | 475                        | 0.95                               | 2.9                                          |   |
|        | 120                | 475                        | 0.95                               | 2.5                                          |   |
|        | 240                | 542                        | 1.09                               | 3.3                                          |   |
|        | 120                | JHZ                        | 1.05                               | 5.5                                          | - |
|        |                    |                            |                                    |                                              |   |
|        | Steam              |                            |                                    | Safety Valve                                 |   |
| ng     | Outlet             | Water Feed                 | Drain Outlet                       | Outlet Size                                  |   |
| nt     | Size (NPT)         | Inlet Size (NPT)           | Size (NPT)                         | (NPT)                                        | В |
|        | 3/4"<br>1"         | 1/2"                       | 1"                                 | 3/4"                                         | D |
|        | T                  |                            |                                    |                                              |   |
| n      |                    |                            |                                    |                                              |   |
| hts    |                    |                            |                                    |                                              |   |
|        | 1                  |                            |                                    |                                              |   |