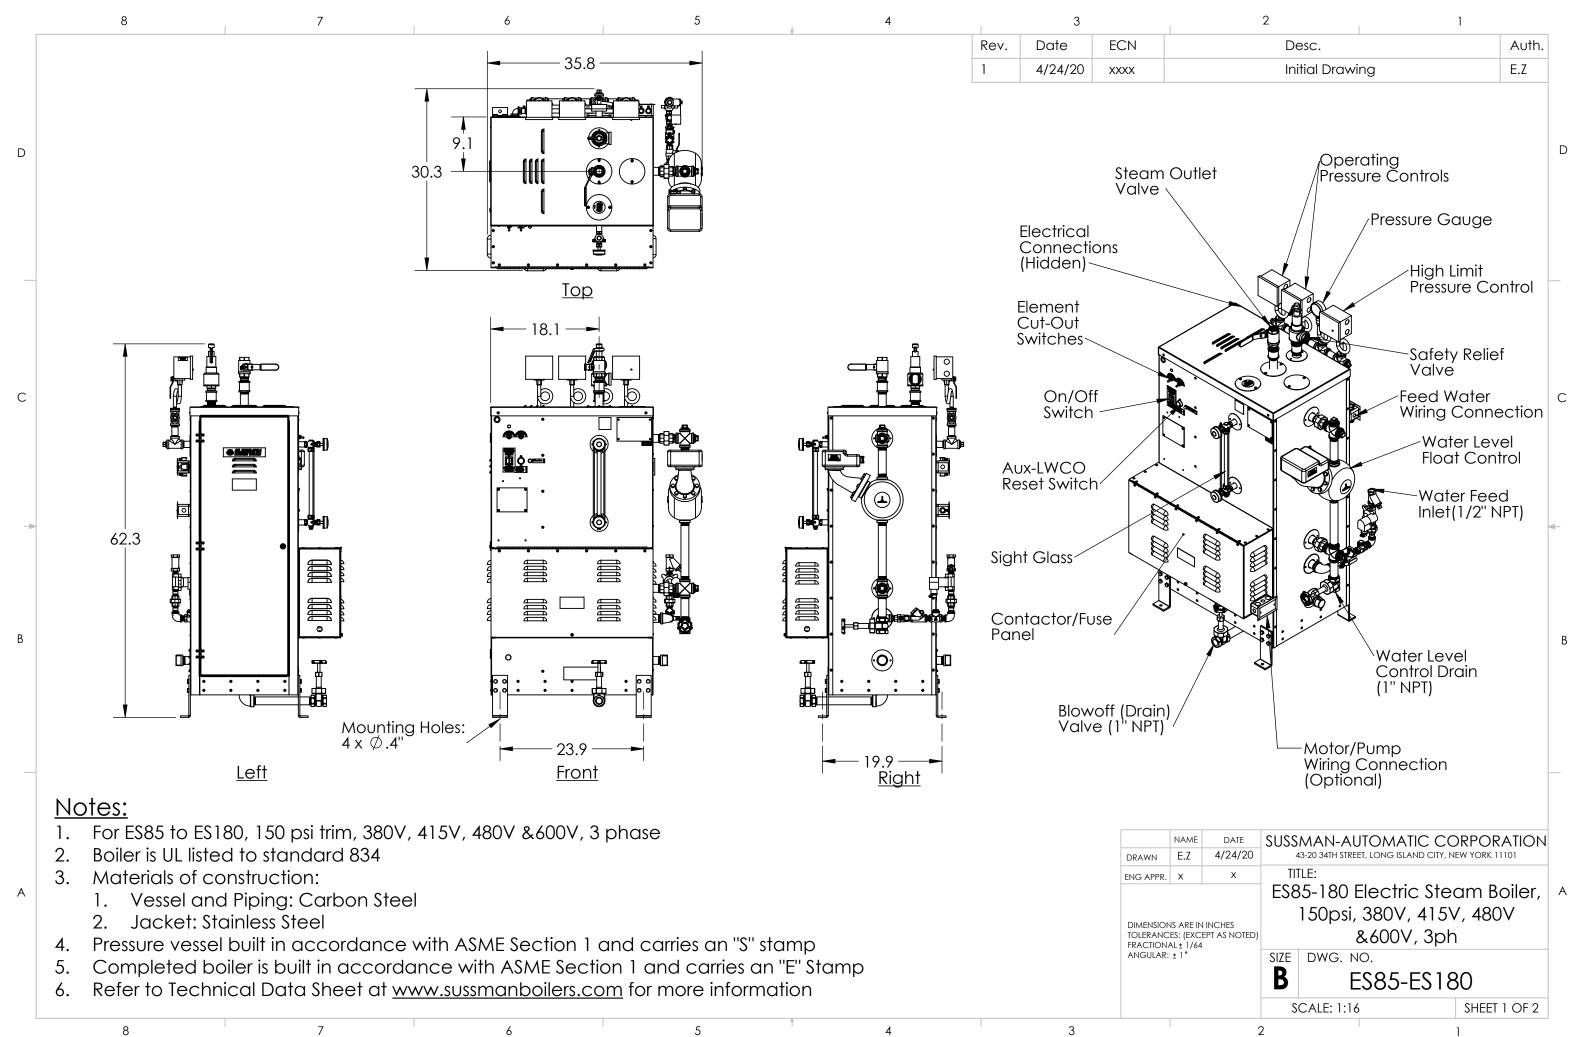

| 7 | 6 |
|---|---|
|   |   |





| 2             | 1  |       |
|---------------|----|-------|
| Desc.         |    | Auth. |
| Initial Drawi | ng | E.Z   |

| )<br>/ | Control<br>Voltage | Steam Flowrate<br>(Ibs/hr) | Feed Water<br>Consumption<br>(GPM) | Reccomended<br>Min. Feed Water<br>Rate (gpm) | D |
|--------|--------------------|----------------------------|------------------------------------|----------------------------------------------|---|
|        | 240                | 325                        | 0.65                               | 1.95                                         |   |
|        | 120                | 323                        | 0.65                               | 1.95                                         |   |
|        | 240                | 256